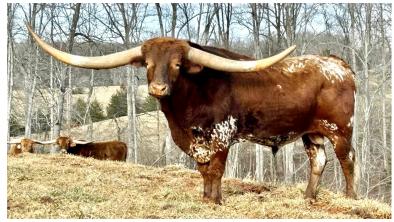

## **BR Real Deal**

Date of Birth: 06/11/2020 Registration 1: BI100328 Breeder: **Brett Ranch** 

Murry/Gravett/Twining Partnership Owner:

One of the most exciting young bulls in the industry. He combines the over 100" T2T Horseshoe J Example "402", the 99" T2T Jammin Jenny, the 106" AM Rose's Ruby, and the incredible BR Cracker Jack! He is measuring over 97" T2T @ 4.5 years old!

100.0000 on 04/01/2025 TTT: Composite: 88.0000 on 11/14/2023

**BR Cracker Jack** 

**BR Real Deal** 

Courtesy of G&G Longhorns - Shawn Pequignot

JH RURALLY SCREWED

LADY MONIKA BL

JP RIO GRANDE

WS JAMAKIZM