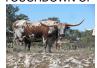

## **Peach Puddin**

Date of Birth: 10/30/2020 Registration 1: CI330549 Breeder: J & J Longhorns

Owner: Elite Female Partnership

Smooth trim 50/50 grand daughter, headed toward 80" T2T before her 3rd bday. Horn producing greats in her pedigree, including Cowboy Tuff Chex and Touchdown of RM. She has a 101" T2T and 105" T2T in her pedigree and incorporates a lot of great Loomis breeding. She is a blend of outstanding big horn producing greats with a dash of 50/50 incorporating modern greats. Bred to Trumpter a colorful Tempter son for a 2023 calf.