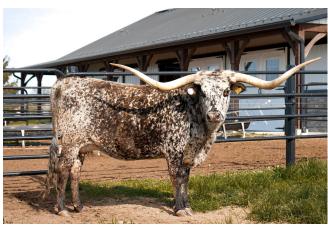

## **DRAGON CRYSTAL**

Date of Birth: 03/30/2017 Registration 1: 277315 Breeder: DCCI

Owner: Kreider Valley Ranch

Dragon Chrystal is a beautifully built, well-bred female with elite genetics and a calm, docile nature. Sired by the legendary Drag Iron, she carries the influence of a Horn Showcase World Champion known for his massive structure, stunning brindle coloration, and swooping 90" TTT horns. Drag Iron has consistently produced sale-topping progeny and is one of the most sought-after sires in the industry.

**TTT:** 78.5000 on 05/23/2025

Courtesy of Kreider Valley Ranch

WS JAMAKIZM

SHINING THROUGH