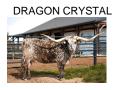

## **DRAGON CRYSTAL**

Date of Birth: 03/30/2017 Registration 1: 277315 Breeder: DCCI

Owner: Kreider Valley Ranch

Dragon Chrystal is a beautifully built, well-bred female with elite genetics and a calm, docile nature. Sired by the legendary Drag Iron, she carries the influence of a Horn Showcase World Champion known for his massive structure, stunning brindle coloration, and swooping 90" TTT horns. Drag Iron has consistently produced sale-topping progeny and is one of the most sought-after sires in the industry.

**TTT:** 78.5000 on 05/23/2025

Courtesy of Kreider Valley Ranch

WS JAMAKIZM

SHINING THROUGH