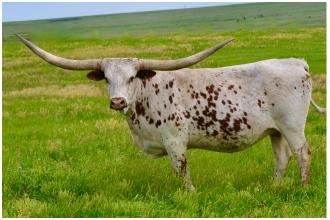

## **BR Snakebite**

| 02/14 |
|-------|
| CTI3  |
| \$    |
| Brett |
| GILLI |
|       |

02/14/2021 CTI333022 \$ Brett Ranch GILLILAND RANCH

Courtesy of Gilliland Ranch

BR Snakebite (BR Cracker Jack X Star's Dream Catcher) is a full sister to the 2nd fastest growing heifer to reach 90" TTT(3y5m)— BR Dream On. This record will obviously get shorter as the industry matures but still, the genetics are elite. Three relatively old school animals on the bottom side played a big role in combining with BR Cracker Jack to produce amazing horn— Star's Dream Catcher,Mile Marker and The Shadow.