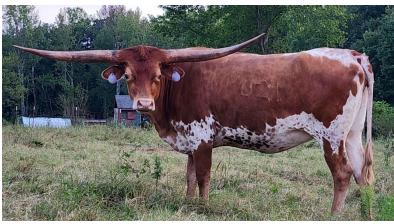

## **TUFF'S MOON DUST**

| Date of Birth:         |
|------------------------|
| <b>Registration 1:</b> |
| Sale Price:            |
| Breeder:               |
| Owner:                 |

TTT: Weight: 04/16/2021 CI328696 \$6,900.00 Longhorn 615 Longhorn 615

A gorgeous daughter of the great Dixie Dust, by Sweet Brindle Dust. On her sire's side, there's Cowboy Tuff Chex and Winning Smile. Talk about an exciting pedigree on a super sweet cow! 10- 80"+ animals in her pedigree.