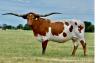

## **RR Martha's Winn**

Date of Birth: **Registration 1:** Breeder: **Owner:** 

04/05/2021 CI332063 Rex and Sherese Glendenning Jack and Karin Roper

Courtesy of SRMedia

This cow is sired by the 85"TTT GF Buck Winn, one of the best Drag Iron sons out there, he is out of a beautiful and built over 85"TTT RRR Miss Red Rose a daughter of JP Rio Grande, the paternal genetic strength is very strong and on the bottom she goes to the over 105"TTT Cowboy Tuff Chex, Tabasco, and the over 100"TTT BL Rio Catchit. This heifer is built like a tank with very nice conformation, colorful, and horns are going back. We are