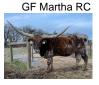

## **RR Martha's Winn**

Date of Birth: **Registration 1:** Breeder: **Owner:** 

04/05/2021 CI332063 Rex and Sherese Glendenning Jack and Karin Roper

Courtesy of SRMedia

This cow is sired by the 85"TTT GF Buck Winn, one of the best Drag Iron sons out there, he is out of a beautiful and built over 85"TTT RRR Miss Red Rose a daughter of JP Rio Grande, the paternal genetic strength is very strong and on the bottom she goes to the over 105"TTT Cowboy Tuff Chex, Tabasco, and the over 100"TTT BL Rio Catchit. This heifer is built like a tank with very nice conformation, colorful, and horns are going back. We are