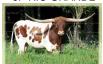

## **RR Martha's Winn**

Date of Birth: **Registration 1:** Breeder: **Owner:** 

04/05/2021 CI332063 Rex and Sherese Glendenning Jack and Karin Roper

Courtesy of SRMedia

This cow is sired by the 85"TTT GF Buck Winn, one of the best Drag Iron sons out there, he is out of a beautiful and built over 85"TTT RRR Miss Red Rose a daughter of JP Rio Grande, the paternal genetic strength is very strong and on the bottom she goes to the over 105"TTT Cowboy Tuff Chex, Tabasco, and the over 100"TTT BL Rio Catchit. This heifer is built like a tank with very nice conformation, colorful, and horns are going back. We are