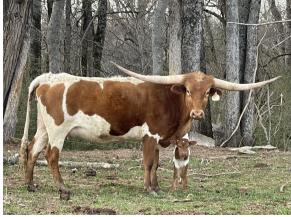

## **RR Martha's Winn**

Date of Birth: **Registration 1:** Breeder: **Owner:** 

04/05/2021 CI332063 Rex and Sherese Glendenning Jack and Karin Roper

Courtesy of SRMedia

This cow is sired by the 85"TTT GF Buck Winn, one of the best Drag Iron sons out there, he is out of a beautiful and built over 85"TTT RRR Miss Red Rose a daughter of JP Rio Grande, the paternal genetic strength is very strong and on the bottom she goes to the over 105"TTT Cowboy Tuff Chex, Tabasco, and the over 100"TTT BL Rio Catchit. This heifer is built like a tank with very nice conformation, colorful, and horns are going back. We are