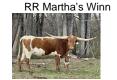

## **RR Martha's Winn**

Date of Birth: **Registration 1:** Breeder: **Owner:** 

04/05/2021 CI332063 Rex and Sherese Glendenning Jack and Karin Roper

Courtesy of SRMedia

This cow is sired by the 85"TTT GF Buck Winn, one of the best Drag Iron sons out there, he is out of a beautiful and built over 85"TTT RRR Miss Red Rose a daughter of JP Rio Grande, the paternal genetic strength is very strong and on the bottom she goes to the over 105"TTT Cowboy Tuff Chex, Tabasco, and the over 100"TTT BL Rio Catchit. This heifer is built like a tank with very nice conformation, colorful, and horns are going back. We are