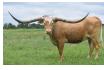

## **IRONMAN HR**

Date of Birth: 10/31/2021 Registration 1: BI107345\*

Breeder: Kent & Sandy Harrell Owner: Harrell/Landes Partnership

Ironman HR is sired by the 101+ inch TTT Pacific Cowboy 40 and out of a gorgeous Drag Iron daughter, HR Iron Rose who is a by a full sister to Rebel HR. This young bull has extraordinary genetics, exceptional conformation, and early horn growth. We at Landes Farms feel honored to be in partnership with Kent and Sandy Harrell who have become iconic, producing the best sires in the industry. They have developed a leading

96.8125 on 10/03/2024 **Total Horn:** TTT: 91.8750 on 06/12/2025 Weight: 1320.0000 on 10/03/2024

PACIFIC COWBOY 40

IRONMAN HR

HR IRON ROSE

Courtesy of Landes Farms

**COWBOY UP CHEX** 

RC PACIFIC MERMAID

**DRAG IRON** 