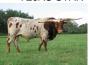

## **IRONMAN HR**

Date of Birth: 10/31/2021 Registration 1: BI107345\*

Breeder: Kent & Sandy Harrell Owner: Harrell/Landes Partnership

Ironman HR is sired by the 101+ inch TTT Pacific Cowboy 40 and out of a gorgeous Drag Iron daughter, HR Iron Rose who is a by a full sister to Rebel HR. This young bull has extraordinary genetics, exceptional conformation, and early horn growth. We at Landes Farms feel honored to be in partnership with Kent and Sandy Harrell who have become iconic, producing the best sires in the industry. They have developed a leading

96.8125 on 10/03/2024 **Total Horn:** TTT: 91.8750 on 06/12/2025 Weight: 1320.0000 on 10/03/2024

PACIFIC COWBOY 40

IRONMAN HR

HR IRON ROSE

Courtesy of Landes Farms

**COWBOY UP CHEX** 

RC PACIFIC MERMAID

**DRAG IRON** 