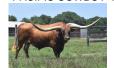

## **IRONMAN HR**

Date of Birth: 10/31/2021 Registration 1: BI107345\*

Breeder: Kent & Sandy Harrell Owner: Harrell/Landes Partnership

Ironman HR is sired by the 101+ inch TTT Pacific Cowboy 40 and out of a gorgeous Drag Iron daughter, HR Iron Rose who is a by a full sister to Rebel HR. This young bull has extraordinary genetics, exceptional conformation, and early horn growth. We at Landes Farms feel honored to be in partnership with Kent and Sandy Harrell who have become iconic, producing the best sires in the industry. They have developed a leading

96.8125 on 10/03/2024 **Total Horn:** TTT: 91.8750 on 06/12/2025 Weight: 1320.0000 on 10/03/2024

PACIFIC COWBOY 40

IRONMAN HR

HR IRON ROSE

Courtesy of Landes Farms

**COWBOY UP CHEX** 

RC PACIFIC MERMAID

**DRAG IRON** 