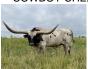

## **IRONMAN HR**

Date of Birth: 10/31/2021 Registration 1: BI107345\*

Breeder: Kent & Sandy Harrell Owner: Harrell/Landes Partnership

Ironman HR is sired by the 101+ inch TTT Pacific Cowboy 40 and out of a gorgeous Drag Iron daughter, HR Iron Rose who is a by a full sister to Rebel HR. This young bull has extraordinary genetics, exceptional conformation, and early horn growth. We at Landes Farms feel honored to be in partnership with Kent and Sandy Harrell who have become iconic, producing the best sires in the industry. They have developed a leading

96.8125 on 10/03/2024 **Total Horn:** TTT: 91.8750 on 06/12/2025 Weight: 1320.0000 on 10/03/2024

PACIFIC COWBOY 40

IRONMAN HR

HR IRON ROSE

Courtesy of Landes Farms

**COWBOY UP CHEX** 

RC PACIFIC MERMAID

**DRAG IRON** 