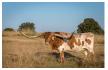

## **IRONMAN HR**

Date of Birth: 10/31/2021 Registration 1: BI107345\*

Breeder: Kent & Sandy Harrell Owner: Harrell/Landes Partnership

Ironman HR is sired by the 101+ inch TTT Pacific Cowboy 40 and out of a gorgeous Drag Iron daughter, HR Iron Rose who is a by a full sister to Rebel HR. This young bull has extraordinary genetics, exceptional conformation, and early horn growth. We at Landes Farms feel honored to be in partnership with Kent and Sandy Harrell who have become iconic, producing the best sires in the industry. They have developed a leading

96.8125 on 10/03/2024 **Total Horn:** TTT: 91.8750 on 06/12/2025 Weight: 1320.0000 on 10/03/2024

PACIFIC COWBOY 40

IRONMAN HR

HR IRON ROSE

Courtesy of Landes Farms

**COWBOY UP CHEX** 

RC PACIFIC MERMAID

**DRAG IRON** 