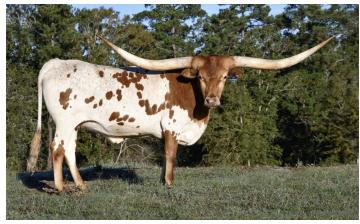

## JUST DELIGHTFUL BCB

Date of Birth: 02/02/2021 **Registration 1:** CI336743

Breeder: **Bolen Longhorns** Owner: Superior Farms

One of the stars of the Bolen Production Sale is this young beauty! Just Delightful shows just what Justify is producing; feminine, well made and lots of horn! She measured in at 80" ttt at 29 months! Her pedigree is jam packed with strong genetics to make a great cow! Her maternal half sister sold for \$18k. This sweet, easy going heifer is exposed to Black Market C&B

**Total Horn:** 87.0000 on 07/28/2023 96.5000 on 04/08/2025 TTT: Composite: 167.0000 on 07/28/2023

JUST DELIGHTFUL BCB

Courtesy of Ryan Culpepper

PCC RIM ROCK

JP RIO GRANDE

PCC HORIZON

**BANDERA CHEX** 

WATSON 167