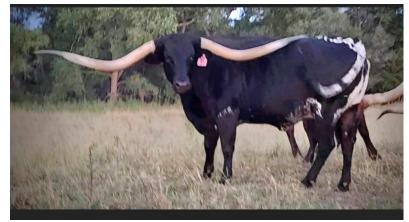

## LM 50 SHADES OF VICTORY

Victory is a very special true black female. It is VERY exciting to add her to our exclusive group of embryo donors. At 94" ttt, she is in the top tier of true black cows,

and still a youngster! We haven't measured her total horn, but it should be 100" +/-. IVF scheduled to PCC

Date of Birth: **Registration 1:** Breeder: **Owner:** 

Dark Dust. Stay tuned!!

TTT:

06/05/2018 CI315688 Lazy J Longhorns Gordon & Connie Howie

94.0000 on 04/05/2025

Courtesy of Holy Cow Ranch Longhorns - Howie