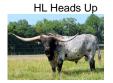

## **HD John Wayne**

Date of Birth: 09/18/2022 Registration 1: BI106510

Breeder: **Hudson Longhorns** Owner: High Desert Ranch

HD John Wayne aka "Johnny" was born and raised at 7500 feet in the mountains of Northwest Colorado. We like thin air around here and hence, we proudly present our thin air offering. There will only be 200 straws ever sold off of Johnny with the first offering being right here at the Horn Showcase that he has won bronze at the last two years. If you put trust into our program, we want you to enjoy the value of limited offspring. Johnny is an own