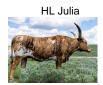

## **HD John Wayne**

Date of Birth: 09/18/2022 Registration 1: BI106510

Breeder: **Hudson Longhorns** Owner: High Desert Ranch

HD John Wayne aka "Johnny" was born and raised at 7500 feet in the mountains of Northwest Colorado. We like thin air around here and hence, we proudly present our thin air offering. There will only be 200 straws ever sold off of Johnny with the first offering being right here at the Horn Showcase that he has won bronze at the last two years. If you put trust into our program, we want you to enjoy the value of limited offspring. Johnny is an own

71.7500 on 10/03/2024 TTT:











Courtesy of High Desert Ranch































http://www.hiredhandsoftware.com