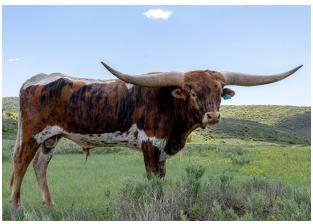

## **HD John Wayne**

Date of Birth: 09/18/2022 Registration 1: BI106510

Breeder: **Hudson Longhorns** Owner: High Desert Ranch

HD John Wayne aka "Johnny" was born and raised at 7500 feet in the mountains of Northwest Colorado. We like thin air around here and hence, we proudly present our thin air offering. There will only be 200 straws ever sold off of Johnny with the first offering being right here at the Horn Showcase that he has won bronze at the last two years. If you put trust into our program, we want you to enjoy the value of limited offspring. Johnny is an own