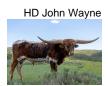

## **HD John Wayne**

Date of Birth: 09/18/2022 Registration 1: BI106510

Breeder: **Hudson Longhorns** Owner: High Desert Ranch

HD John Wayne aka "Johnny" was born and raised at 7500 feet in the mountains of Northwest Colorado. We like thin air around here and hence, we proudly present our thin air offering. There will only be 200 straws ever sold off of Johnny with the first offering being right here at the Horn Showcase that he has won bronze at the last two years. If you put trust into our program, we want you to enjoy the value of limited offspring. Johnny is an own