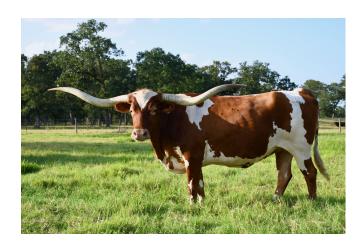

## **ECR TRUE TO TRADITION**

Date of Birth: 05/30/2010 Registration 1: 272057 Breeder: **EL COYOTE** Owner: SUZANNE AND BILL **TORKILDSEN** 

Trudy is a tried and true elite Longhorn cow that has been a tremendous producer for us. Her genetic thread will be put through our herd for years to come. She has 4 offspring that all measure over 90 ttt before turning 5 yrs old. She herself only measured 27.75 at a year.