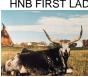

## **SDR LUCY**

Date of Birth: 04/28/2011 Registration 1: CI277826 Breeder:

Sundown Ranch Owner: Samuel & Heather Bray

Lucy is a beautiful large framed JP Rio Grande daughter that was one of the top sellers at the T bar W sale. In addition to her impressive pedigree, Lucy will warm your heart. Her color and pattern are simply amazing out in the field.

**Total Horn:** 85.0000 on 04/19/2016 TTT: 83.0000 on 04/20/2025 Base: 11.5000 on 04/19/2016 Weight: 1211.0000 on 06/26/2021 Composite: 79.5000 on 05/15/2020

JP RIO GRANDE



SDR LUCY



**HNB SHEEBA** 







Courtesy of Twin Cedars Cattle Company

J.R. GRAND SLAM



TX W Lucky Lady



HNB KELSEN

**GUNMAN** 

J.R. SEQUENTIAL

LAMB'S POWER PLAY

TX W ROSE BUD



DRR Hello Dollie

Limit Up

HNB FIRST LADY