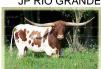

## **SDR LUCY**

Date of Birth: 04/28/2011 Registration 1: CI277826 Breeder:

Sundown Ranch Owner: Samuel & Heather Bray

Lucy is a beautiful large framed JP Rio Grande daughter that was one of the top sellers at the T bar W sale. In addition to her impressive pedigree, Lucy will warm your heart. Her color and pattern are simply amazing out in the field.

**Total Horn:** 85.0000 on 04/19/2016 TTT: 83.0000 on 04/20/2025 Base: 11.5000 on 04/19/2016 Weight: 1211.0000 on 06/26/2021 Composite: 79.5000 on 05/15/2020

JP RIO GRANDE

SDR LUCY

**HNB SHEEBA** 

Courtesy of Twin Cedars Cattle Company