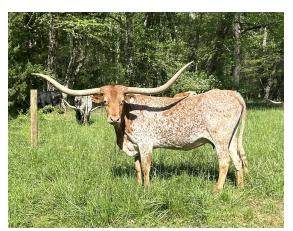

## **SDR LUCY**

Date of Birth: 04/28/2011 Registration 1: CI277826 Breeder:

Sundown Ranch Owner: Samuel & Heather Bray

Lucy is a beautiful large framed JP Rio Grande daughter that was one of the top sellers at the T bar W sale. In addition to her impressive pedigree, Lucy will warm your heart. Her color and pattern are simply amazing out in the field.

**Total Horn:** 85.0000 on 04/19/2016 TTT: 83.0000 on 04/20/2025 Base: 11.5000 on 04/19/2016 Weight: 1211.0000 on 06/26/2021 Composite: 79.5000 on 05/15/2020

JP RIO GRANDE

SDR LUCY

**HNB SHEEBA** 

Courtesy of Twin Cedars Cattle Company