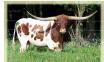

## **HELM CHARM 583**

| Date of Birth:         |
|------------------------|
| Registration 1:        |
| <b>Registration 2:</b> |
| Breeder:               |
| Owner:                 |

08/18/2015 CI297574\* 271114 Helm Cattle Company 3P Ranch

Courtesy of Justin Rombeck

"Charm" is the complete cow. Sired by 20 Gauge with all of the powerful maternal genetics that he brings to the table (see Pedigree) this girl has a stacked bottom pedigree that has been powerfully proven over and over. Her Dam "Allens 585 Firefly 395" is one of the most correct cows that ever graced our pastures and "Charm" carries all of her attributes plus more. "Charm", Her maternal Grand Dam "ZD Rocks 585 Firefly" rocked the