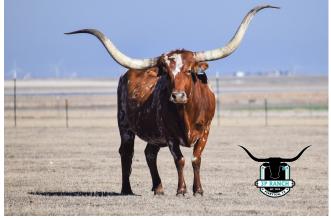

## **HELM CHARM 583**

| Date of Birth:         |
|------------------------|
| Registration 1:        |
| <b>Registration 2:</b> |
| Breeder:               |
| Owner:                 |

08/18/2015 CI297574\* 271114 Helm Cattle Company 3P Ranch

Courtesy of Justin Rombeck

"Charm" is the complete cow. Sired by 20 Gauge with all of the powerful maternal genetics that he brings to the table (see Pedigree) this girl has a stacked bottom pedigree that has been powerfully proven over and over. Her Dam "Allens 585 Firefly 395" is one of the most correct cows that ever graced our pastures and "Charm" carries all of her attributes plus more. "Charm", Her maternal Grand Dam "ZD Rocks 585 Firefly" rocked the

Total Horn: TTT: Weight:

113.8750 on 05/17/2023 85.8750 on 05/17/2025 1623.0000 on 05/17/2025

HUBBELLS RIO GLORY

HORSESHOE J EXAMPLE