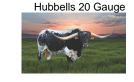

Courtesy of Justin Rombeck

"Charm" is the complete cow. Sired by 20 Gauge with all of the powerful maternal genetics that he brings to the table (see Pedigree) this girl has a stacked bottom pedigree that has been powerfully proven over and over. Her Dam "Allens 585 Firefly 395" is one of the most correct cows that ever graced our pastures and "Charm" carries all of her attributes plus more. "Charm", Her maternal Grand Dam "ZD Rocks 585 Firefly" rocked the