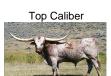

Total Horn: TTT: Weight:

113.8750 on 05/17/2023 85.8750 on 05/17/2025 1623.0000 on 05/17/2025

HUBBELLS RIO GLORY

HORSESHOE J EXAMPLE