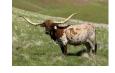

Courtesy of Justin Rombeck

"Charm" is the complete cow. Sired by 20 Gauge with all of the powerful maternal genetics that he brings to the table (see Pedigree) this girl has a stacked bottom pedigree that has been powerfully proven over and over. Her Dam "Allens 585 Firefly 395" is one of the most correct cows that ever graced our pastures and "Charm" carries all of her attributes plus more. "Charm", Her maternal Grand Dam "ZD Rocks 585 Firefly" rocked the

Total Horn: TTT: Weight:

113.8750 on 05/17/2023 85.8750 on 05/17/2025 1623.0000 on 05/17/2025

HUBBELLS RIO GLORY

HORSESHOE J EXAMPLE