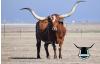

Courtesy of Justin Rombeck

"Charm" is the complete cow. Sired by 20 Gauge with all of the powerful maternal genetics that he brings to the table (see Pedigree) this girl has a stacked bottom pedigree that has been powerfully proven over and over. Her Dam "Allens 585 Firefly 395" is one of the most correct cows that ever graced our pastures and "Charm" carries all of her attributes plus more. "Charm", Her maternal Grand Dam "ZD Rocks 585 Firefly" rocked the

Total Horn: TTT: Weight:

113.8750 on 05/17/2023 85.8750 on 05/17/2025 1623.0000 on 05/17/2025

HUBBELLS RIO GLORY

HORSESHOE J EXAMPLE