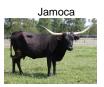

Smokin Iron is a granddaughter of WS "Jamakizm with 81 TTT" and "Coal Smoke", a great-granddaughter of the great "Senator" and "Shadowizm." Great cow for great

TTT:

73.0000 on 11/11/2022

SHINING VICTORY

VICTORY LAP