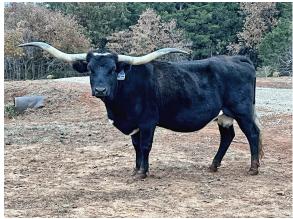

## **SMOKEN IRON**

Date of Birth: Registration 1: Breeder: Owner: 05/07/2010 262476 Dickinson Cattle Company LLC Marshal Ranch

Courtesy of Marshal Ranch

From the great breeding program of the Dickinson family. "Smokin Iron" the daughter the great "Drag Iron, 90 TTT" has added a good structure because of his over one-ton frame, but also adds long massive swooping horns.

Smokin Iron is a granddaughter of WS "Jamakizm with 81 TTT" and "Coal Smoke", a great-granddaughter of the great "Senator" and "Shadowizm." Great cow for great

TTT:

73.0000 on 11/11/2022

SHINING VICTORY

VICTORY LAP