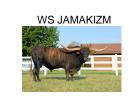

Smokin Iron is a granddaughter of WS "Jamakizm with 81 TTT" and "Coal Smoke", a great-granddaughter of the great "Senator" and "Shadowizm." Great cow for great

TTT:

73.0000 on 11/11/2022

SHINING VICTORY

VICTORY LAP