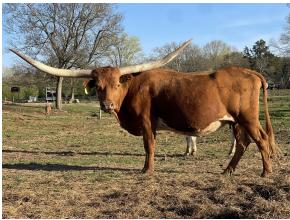

## PCC Miss Shining Star

Date of Birth: **Registration 1:** Sale Price: Breeder: **Owner:** 

08/16/2014 CI290703 \$ Pace Cattle Co. LLC Jack and Karin Roper

Courtesy of SRMedia

Everyone needs a red cow in their pasture, so let it be a great one. This deep bodied cow is built like a tank, has a beautiful set of horn's measuring nearly 82", is extremely docile, produces outstanding, colorful offspring and has given us 3 out of 4 heifers in the past 4 years. Stacked with some great genetics like PCC Rim Rock, JP Rio Grande, Gunman, VJ Tommie (Unlimited), Cowboy Chex, Overwhelmer, and Lamb's Power Play to just name a few.