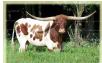

## PCC Miss Shining Star

Date of Birth: **Registration 1:** Sale Price: Breeder: **Owner:** 

08/16/2014 CI290703 \$ Pace Cattle Co. LLC Jack and Karin Roper

Courtesy of SRMedia

Everyone needs a red cow in their pasture, so let it be a great one. This deep bodied cow is built like a tank, has a beautiful set of horn's measuring nearly 82", is extremely docile, produces outstanding, colorful offspring and has given us 3 out of 4 heifers in the past 4 years. Stacked with some great genetics like PCC Rim Rock, JP Rio Grande, Gunman, VJ Tommie (Unlimited), Cowboy Chex, Overwhelmer, and Lamb's Power Play to just name a few.