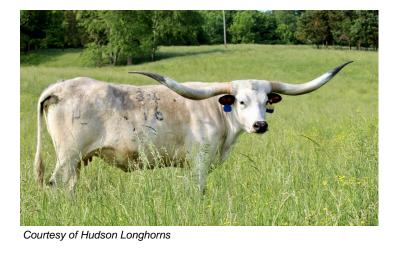

## **HL LYNN MARIE**

HL LYNN MARIE

Date of Birth: 10/02/2016 Registration 1: CI307139

Breeder: **Hudson Longhorns** Owner: **Neal Maraman** 

Lynn Marie hails from some of the greatest longhorn genetics in the industry. Her sire is a son of the longest bull in history, Cowboy Tuff Chex and his dam is the phenomenal BL Safari Sue. Her dam is a beautiful Bandera Chex daughter. She has 87" of graceful rolling horn and just gave us a stunning heifer sired by HL Omaha . Omaha a young son of HL Heads up out of a daughter of HR Rose who produced the industries most