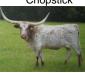

## HR REBEL DIAMOND

| Date of Birth:  |
|-----------------|
| Registration 1: |
| Breeder:        |
| Owner:          |

05/05/2017 CI308425 **KENT & SANDY HARRELL KENT & SANDY HARRELL** 

Courtesy of Justin Rombeck

WF COMMANDO

HR SLAM'S ROSE

This baby doll heifer is out of our Senior Herd Sire, REBEL HR, voted 2018 Ultimate Bull at the TLBAA Horn Showcase, and Diamond C Obvious Miracle. Her pedigree includes such greats at HCR, J.R. Grand Slam, HR Slams Rose, Gunman, Phenomenon, Whelm Me, and Gun Smoke. She measured 58.5" TTT @ 2 1/2 yrs old and projects to be in the 70's at three. Loves to eat out of your hand. She had a heifer x Jammin Tex on 3-6-20.