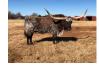

WF COMMANDO

HR SLAM'S ROSE

This baby doll heifer is out of our Senior Herd Sire, REBEL HR, voted 2018 Ultimate Bull at the TLBAA Horn Showcase, and Diamond C Obvious Miracle. Her pedigree includes such greats at HCR, J.R. Grand Slam, HR Slams Rose, Gunman, Phenomenon, Whelm Me, and Gun Smoke. She measured 58.5" TTT @ 2 1/2 yrs old and projects to be in the 70's at three. Loves to eat out of your hand. She had a heifer x Jammin Tex on 3-6-20.