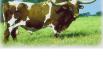

WF COMMANDO

HR SLAM'S ROSE

This baby doll heifer is out of our Senior Herd Sire, REBEL HR, voted 2018 Ultimate Bull at the TLBAA Horn Showcase, and Diamond C Obvious Miracle. Her pedigree includes such greats at HCR, J.R. Grand Slam, HR Slams Rose, Gunman, Phenomenon, Whelm Me, and Gun Smoke. She measured 58.5" TTT @ 2 1/2 yrs old and projects to be in the 70's at three. Loves to eat out of your hand. She had a heifer x Jammin Tex on 3-6-20.