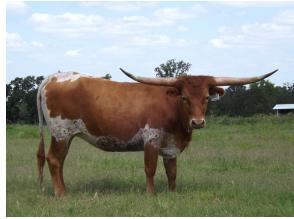

WF COMMANDO

HR SLAM'S ROSE

This baby doll heifer is out of our Senior Herd Sire, REBEL HR, voted 2018 Ultimate Bull at the TLBAA Horn Showcase, and Diamond C Obvious Miracle. Her pedigree includes such greats at HCR, J.R. Grand Slam, HR Slams Rose, Gunman, Phenomenon, Whelm Me, and Gun Smoke. She measured 58.5" TTT @ 2 1/2 yrs old and projects to be in the 70's at three. Loves to eat out of your hand. She had a heifer x Jammin Tex on 3-6-20.

**Total Horn:** TTT: **Right Base:** Left Base: Base: Composite:

85.0000 on 03/09/2021 64.0000 on 03/09/2021 11.5000 on 03/09/2021 11.5000 on 03/09/2021 11.0000 on 02/19/2020 172.0000 on 03/09/2021 REBEL HR