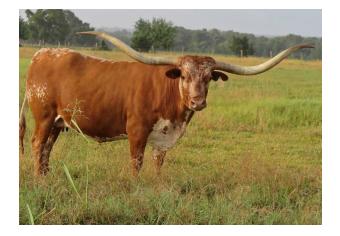

## LLL LEWEZE'S 7E5

Date of Birth: Registration 1: Breeder: Owner: 06/03/2005 CTI242500 Lazy L Longhorns DEER CREEK LONGHORNS

Leweze is in rarified air at over 85" TTT. Best guess is that she will go past 88" TTT, possibly hit 90". Her horns roll out flat and long. She has it all, great body, horn, color and lineage. The queen of our pasture. Her calves have all been exceptional. One of best in the breed.

Total Horn: TTT: Base: Composite: 99.2500 on 06/03/2015 87.0000 on 03/31/2016 13.0000 on 04/04/2012 211.2500 on 06/03/2015

Gun Smoke (Semen)

EOT Cherrypicker's Leweze

RE

DELTA JUDY

RATTLESNAKE

EMPEROR

DELTA SANDY