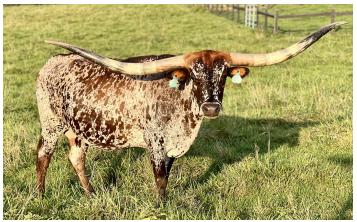

## **G&L PAINTED FEATHER**

Date of Birth: **Registration 1: Registration 2:** Breeder: **Owner:** 

07/07/2014 CI292500 287410 LANA HIGHTOWER James Presley Longhorns

Courtesy of James Presley Longhorns

**G&L SCULLY** 

She has got to be one of the most beautiful longhorns of the breed. We never get tired of looking at her. And to be a medium-framed cow she always raises a thick calf with great confirmation. She is currently bred to Span Pro for a spring 2025 calf.