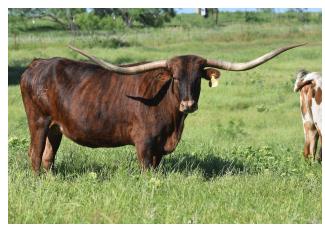

## JY GRANDE SECRET WEAPON

Date of Birth: 05/03/2013 **Registration 1:** CI286763 Owner: Landes Farms

grab your attention when you walk into the pasture. Her sire has generated well into

the millions in progeny sales. CW is also a maternal halfbrother to Formal Attire bred

by Stockton Ranches. We have a gorgeous paint brindle daughter of hers we are retaining as a replacement.

87.0000 on 02/28/2025 TTT: Weight: 1345.0000 on 09/20/2024 Composite: 83.7500 on 07/09/2022

JY GRANDE SECRET WEAPON