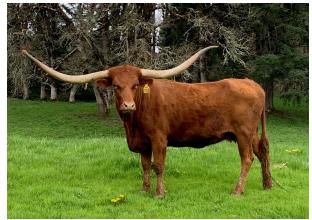

## SR Clout's Melanie 8106

Date of Birth: **Registration 1:** Breeder: **Owner:** 

11/11/2018 CI314569\* Struthoff Ranch Daniel & Angelina Fey

Courtesy of Fey Longhorns

A ton of horn on this 5-year old: would be 86.5" tip to tip without the broken right tip! Good milker, calm disposition. 2023 heifer by SR Waylon. 2024 heifer by Tuff and Grande 2/15 with a 11-months calving interval! 3rd heifer in a row by HL Range Finder in April 2025.

**Total Horn:** TTT: **Right Base:** Left Base: Weight: Composite:

SR Clout's Melanie 8106

90.2500 on 04/21/2022 83.3750 on 11/29/2024 12.0000 on 11/11/2020 12.1250 on 11/11/2020 1036.0000 on 10/06/2022 158.6250 on 11/11/2020 SR Clout 466