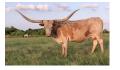

## SR Clout's Melanie 8106

Date of Birth: **Registration 1:** Breeder: **Owner:** 

11/11/2018 CI314569\* Struthoff Ranch Daniel & Angelina Fey

Courtesy of Fey Longhorns

A ton of horn on this 5-year old: would be 86.5" tip to tip without the broken right tip! Good milker, calm disposition. 2023 heifer by SR Waylon. 2024 heifer by Tuff and Grande 2/15 with a 11-months calving interval! 3rd heifer in a row by HL Range Finder in April 2025.

**Total Horn:** TTT: **Right Base:** Left Base: Weight: Composite:

SR Clout's Melanie 8106

90.2500 on 04/21/2022 83.3750 on 11/29/2024 12.0000 on 11/11/2020 12.1250 on 11/11/2020 1036.0000 on 10/06/2022 158.6250 on 11/11/2020 SR Clout 466