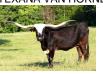

## SR Clout's Melanie 8106

Date of Birth: **Registration 1:** Breeder: **Owner:** 

11/11/2018 CI314569\* Struthoff Ranch Daniel & Angelina Fey

Courtesy of Fey Longhorns

A ton of horn on this 5-year old: would be 86.5" tip to tip without the broken right tip! Good milker, calm disposition. 2023 heifer by SR Waylon. 2024 heifer by Tuff and Grande 2/15 with a 11-months calving interval! 3rd heifer in a row by HL Range Finder in April 2025.

**Total Horn:** TTT: **Right Base:** Left Base: Weight: Composite:

SR Clout's Melanie 8106

90.2500 on 04/21/2022 83.3750 on 11/29/2024 12.0000 on 11/11/2020 12.1250 on 11/11/2020 1036.0000 on 10/06/2022 158.6250 on 11/11/2020 SR Clout 466