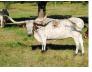

## SR Clout's Melanie 8106

Date of Birth: **Registration 1:** Breeder: **Owner:** 

11/11/2018 CI314569\* Struthoff Ranch Daniel & Angelina Fey

Courtesy of Fey Longhorns

A ton of horn on this 5-year old: would be 86.5" tip to tip without the broken right tip! Good milker, calm disposition. 2023 heifer by SR Waylon. 2024 heifer by Tuff and Grande 2/15 with a 11-months calving interval! 3rd heifer in a row by HL Range Finder in April 2025.

**Total Horn:** TTT: **Right Base:** Left Base: Weight: Composite:

SR Clout's Melanie 8106

90.2500 on 04/21/2022 83.3750 on 11/29/2024 12.0000 on 11/11/2020 12.1250 on 11/11/2020 1036.0000 on 10/06/2022 158.6250 on 11/11/2020 SR Clout 466