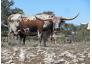

## SR Clout's Melanie 8106

Date of Birth: **Registration 1:** Breeder: **Owner:** 

11/11/2018 CI314569\* Struthoff Ranch Daniel & Angelina Fey

Courtesy of Fey Longhorns

A ton of horn on this 5-year old: would be 86.5" tip to tip without the broken right tip! Good milker, calm disposition. 2023 heifer by SR Waylon. 2024 heifer by Tuff and Grande 2/15 with a 11-months calving interval! 3rd heifer in a row by HL Range Finder in April 2025.

**Total Horn:** TTT: **Right Base:** Left Base: Weight: Composite:

SR Clout's Melanie 8106

90.2500 on 04/21/2022 83.3750 on 11/29/2024 12.0000 on 11/11/2020 12.1250 on 11/11/2020 1036.0000 on 10/06/2022 158.6250 on 11/11/2020 SR Clout 466